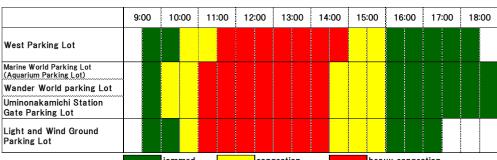

normal It is relatively empty.

, , ,

jammed

It takes time to enter and leave the parking lot.

(Estimated time required to leave: about 30 minutes)

Parking lots and doorways are expected to be crowded.

congestion

We recommend using public transportation. (Estimated time to departure:

Approximately 1 hour) Parking lots and doorways are expected to be very crowded.

heavy congestion

heavy Please

Please use the public transportation. (Estimated time to departure: 2 hours or more)

## Congestion forecast by time zone

- **X** Congestion forecast is based on past situation data.
- \*\* Please note that the situation will change depending on the weather
- on the day and the days before and after.