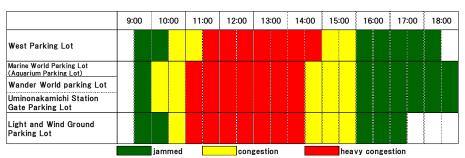

## Congestion forecast by time zone

- X Please be sure to follow the guidance signs and the guidance of security guards when crowded or full.
- X Congestion forecast is based on past situation data.
- \* Please note that the situation will change depending on the weather on the day and the days before and after.
- $\divideontimes$  Please use the pre-payment machine in the park to alleviate traffic congestion when you leave the venue.