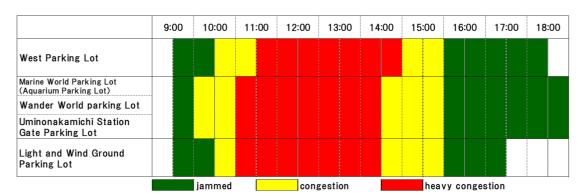

## Uminonakamichi Seaside Park Parking Lot Congestion forecast calendar April

| Monday | Tuesday | Wednesday | Thursday | Friday | Saturday         | Sunday           |
|--------|---------|-----------|----------|--------|------------------|------------------|
|        | 1       | 2         | 3        | 4      | 5                | 6                |
|        |         |           |          |        |                  |                  |
|        | jammed  | jammed    | jammed   | jammed | heavy congestion | heavy congestion |
| 7      | 8       | 9         | 10       | 11     | 12               | 13               |
|        |         |           |          |        |                  |                  |
| normal | normal  | normal    | normal   | normal | heavy congestion | heavy congestion |
| 14     | 15      | 16        | 17       | 18     | 19               | 20               |
|        |         |           |          |        |                  |                  |
| normal | normal  | normal    | jammed   | jammed | heavy congestion | heavy congestion |
| 21     | 22      | 23        | 24       | 25     | 26               | 27               |
|        |         |           |          |        |                  |                  |
| normal | normal  | normal    | normal   | jammed | heavy congestion | heavy congestion |
| 28     | 29      | 30        |          |        |                  |                  |
|        |         |           |          |        |                  |                  |
| normal | jammed  | jammed    |          |        |                  |                  |

normal

It is relatively empty.

jammed

It takes time to enter and leave the parking lot. (Estimated time required to leave: about 30 minutes)

congestion

Parking lots and doorways are expected to be crowded.

We recommend using public transportation. (Estimated time to departure:Approximately 1 hour)

heavy congestion

Parking lots and doorways are expected to be very crowded.

Please use the public transportation. (Estimated time to departure: 2 hours or more)