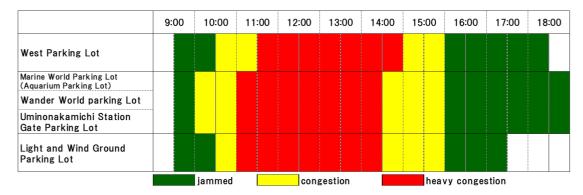

normal

It is relatively empty.

jammed

It takes time to enter and leave the parking lot. (Estimated time required to leave: about 30 minutes)

congestion

Parking lots and doorways are expected to be crowded.

We recommend using public transportation. (Estimated time to departure:Approximately 1 hour)

heavy congestion

Parking lots and doorways are expected to be very crowded.

Please use the public transportation. (Estimated time to departure: 2 hours or more)