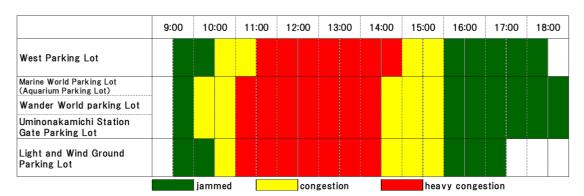

normal

It is relatively empty.

jammed

It takes time to enter and leave the parking lot. (Estimated time required to leave: about 30 minutes)

congestion

Parking lots and doorways are expected to be crowded.

We recommend using public transportation. (Estimated time to departure:Approximately 1 hour)

heavy congestion

Parking lots and doorways are expected to be very crowded.

Please use the public transportation. (Estimated time to departure: 2 hours or more)